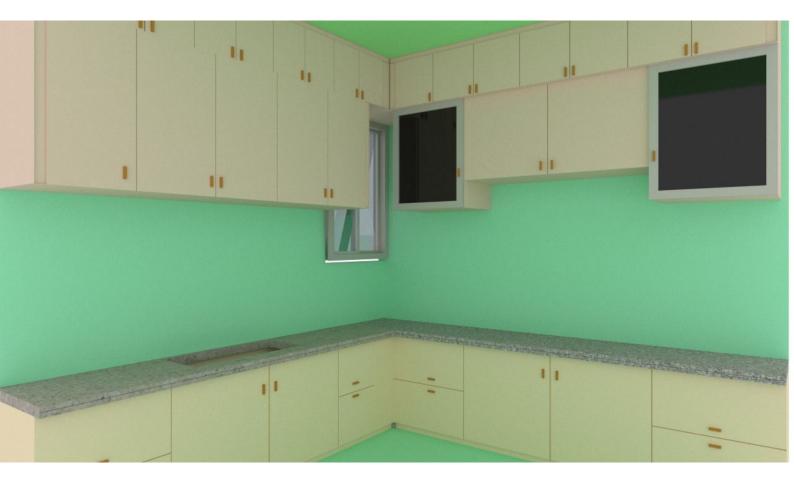

**Materials and Furnishings**: The course covers various materials used in interiors, including their properties and applications. You'll also learn about different types of furniture, fixtures, and equipment.