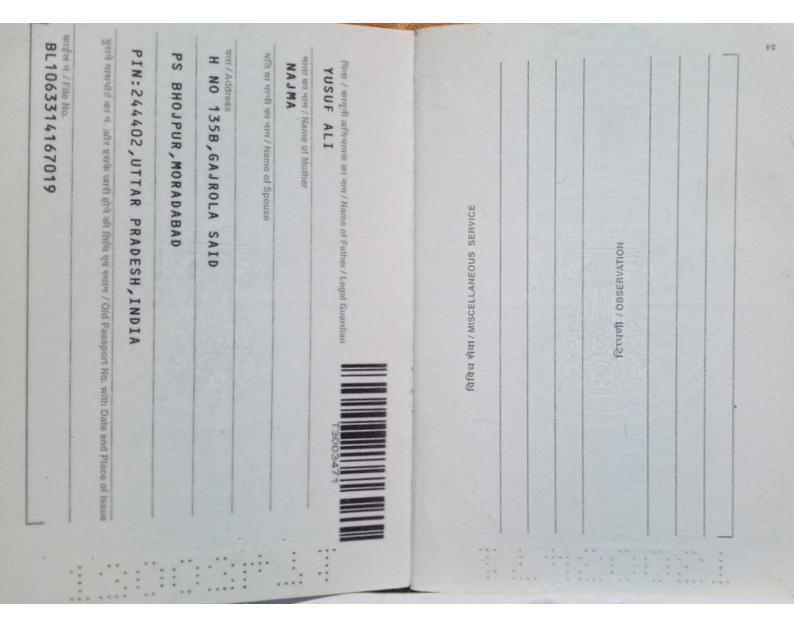

#### ADDRESS

GAJROLA SAID, POST OFFICE BAHEREE BRAHMANAN, DISTRICT MORADABAD, SATAT

#### FATHER NAME MR YUSUF ALI

**DATE OF BIRTH** 06 - 04 - 2000

NATIONALITY INDIAN

> RELIGION MUSLIM

LANGUAGE KNOW ENGLISH AND HINDI