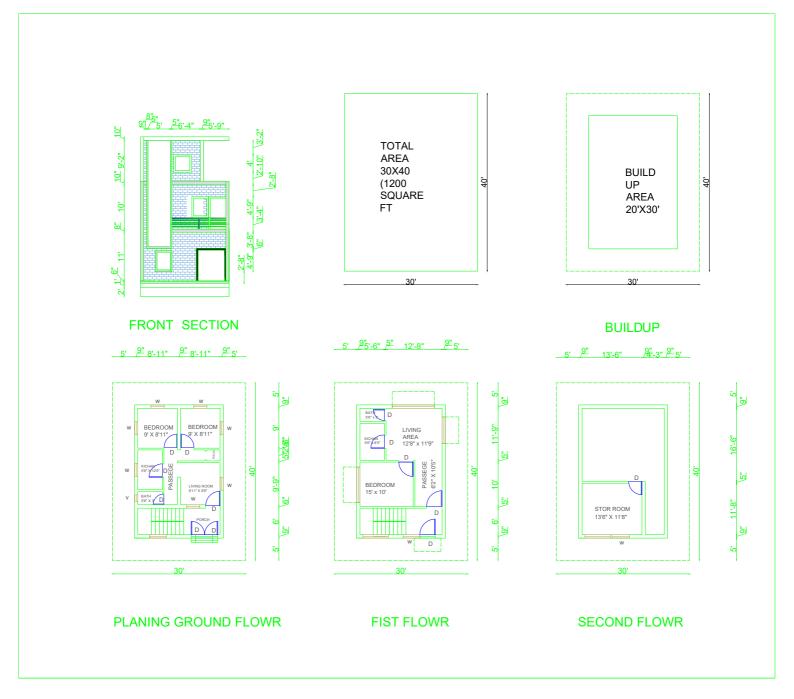

# QUALIFICATION

- ➢ 10<sup>TH</sup> PASSED FROM UP BOARD
- ▶ 12<sup>TH</sup> PASSED FROM UP BOARD
- B.Sc MJPRU BARAILLY
- DIPLOMA INTERIOR DESIGN & CIVIL PLANNING