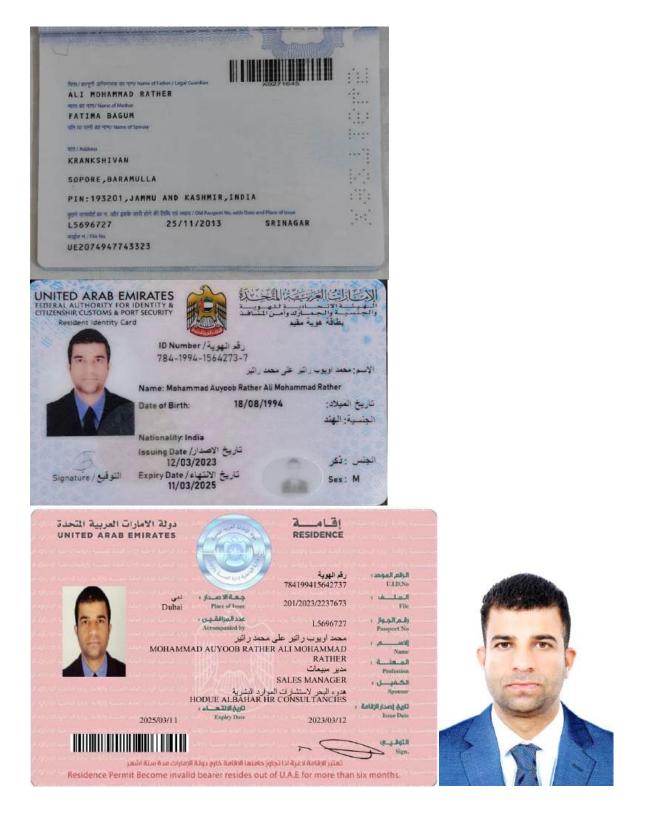

### Salary Certificate

To,

Emirates NBD

This is to Certify that Mr. MOHAMMAD AUYOOB RATHER, Holder of Republic of India Passport. No: L5696727 Is a confirmed employee of HODUE ALBAHAR HR CONSULTANCIES He has been working in Company as a Sales Manager Since 04-04-2023

Currently he is drawing a monthly salary of AED 8500 (Eight Thousand five Hundred AED only) This certificate is issued on his request

Thanks and regards,

**Tanvir Alam** Managing Director

HODUEALBAHAR HR CONSULTANCIES