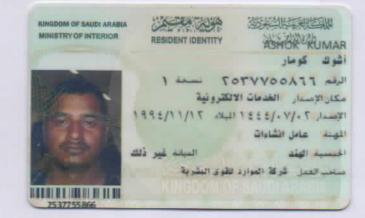

## **BIO-DATA**

**Declaration:** I here by declare that the above mentioned fact

Furnished by me are true to the best of know ledge

| POST APLIED FOR         | : | DUMPER OPRETAR                                        |
|-------------------------|---|-------------------------------------------------------|
| NAME                    | : | ASHOK KUMAR                                           |
| FATHER'S NAME           |   | : RAMAVTAR YADAV                                      |
| DATE OF BIRTH           | : | 12/11/1994                                            |
| CONTACT NO.             | : | +917979832183                                         |
| MARITIAL STATUS         |   | : UNMARRIED                                           |
| SEX                     |   | : MALE                                                |
| NATIONALITY             | : | INDIAN                                                |
| RELIGIOUS               |   | : HINDU                                               |
| LANGUAGE KNOWLEDGE      | : | : HINDI Height- 5'X6" Weight- 70 kg                   |
| LICENCE NO.             |   | : YES                                                 |
| PASSPORT DETAILS        | : | YES                                                   |
| PASSPORT NO.            | : | N4531609                                              |
| DATE OF ISSUE           | : | 12/11/2015                                            |
| PLACE OF ISSUE          | : | RANCHI                                                |
| DATE OF EXPIRY          |   | : 11/11/2025                                          |
| PRESENT ADDRESS         |   | : VILL- BARAMURI KHATAL, P.O- POLYTECHNIC,            |
|                         |   | P.S DHANBAD, DIST – DHANBAD                           |
|                         |   | STATE- JHARKHNAD, PIN- 828130                         |
| EDUCATION QUALIFICATION | : | IX PASS                                               |
| EXPERIENCE              | : | WORKING IN NEW STAR TECHNICAL TRAINING INSTITUTE      |
|                         |   | Excavator OPRETAR Hevie Track DUMPE                   |
| PRESENT EMPLOYMENT      | : | THE TREAD OF "DUMPER OPRETAR"VOLVO TIPAR 400,440,460, |
|                         |   | 500 AND "ARTICULATED DUMPER OPERATOR"                 |
|                         |   | DUMPER CAT 777E AND KOMATSU 465S                      |
| PRESENT EMPLOYMENT.     | : | DEV PRABHA PRV L.T.D. DHANBAD COMPAN1.                |
|                         |   | AL AYUNI INVESTMENTS & CONTRECTING Co.                |
|                         |   | 11-09-2020 TO 30-12-2024                              |