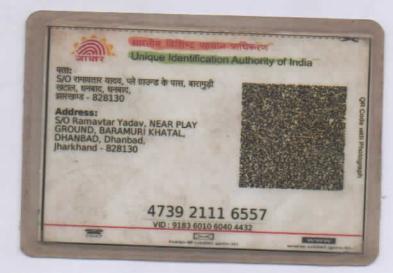

1 . . . 2

1 . . .

लिंग / Sex : पुच्य / Main जन्म की तारीख / आयु : Date of Birth / Age 12/11/1994

-

पता - म.ज.8A ,वारामुडी खटान ,धनबाद, थाना-धनबाद ,जिला- धनबाद

Address - HNo 8A ,Baramudi Khataal ,DHANBAD, PS- DHANBAD ,DIST- Dhanbad CA

नियोचक रजिल्हीकरण अधिकारी के स्वैन हरनाधार Scanned Signature of Electoral Registration Officer तारीख -19/03/2015

विधाल सभा क्षेत्र संख्या और साम: 40-धनवाद

Date:

1.0 2

Assembly Constituency No. & Name: 40-Dhanbed