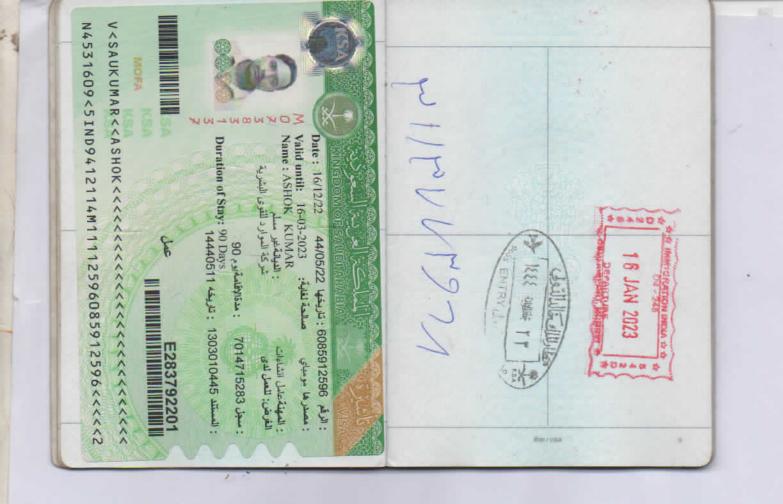

## **BIO-DATA**

**Declaration:** I here by declare that the above mentioned fact

Furnished by me are true to the best of know ledge

| POST APLIED FOR         | : | DUMPER OPRETAR                                        |
|-------------------------|---|-------------------------------------------------------|
| NAME                    | : | ASHOK KUMAR                                           |
| FATHER'S NAME           |   | : RAMAVTAR YADAV                                      |
| DATE OF BIRTH           | : | 12/11/1994                                            |
| CONTACT NO.             | : | +917979832183                                         |
| MARITIAL STATUS         |   | : UNMARRIED                                           |
| SEX                     |   | : MALE                                                |
| NATIONALITY             | : | INDIAN                                                |
| RELIGIOUS               |   | : HINDU                                               |
| LANGUAGE KNOWLEDGE      | : | : HINDI Height- 5'X6" Weight- 70 kg                   |
| LICENCE NO.             |   | : YES                                                 |
| PASSPORT DETAILS        | : | YES                                                   |
| PASSPORT NO.            | : | N4531609                                              |
| DATE OF ISSUE           | : | 12/11/2015                                            |
| PLACE OF ISSUE          | : | RANCHI                                                |
| DATE OF EXPIRY          |   | : 11/11/2025                                          |
| PRESENT ADDRESS         |   | : VILL- BARAMURI KHATAL, P.O- POLYTECHNIC,            |
|                         |   | P.S DHANBAD, DIST – DHANBAD                           |
|                         |   | STATE- JHARKHNAD, PIN- 828130                         |
| EDUCATION QUALIFICATION | : | IX PASS                                               |
| EXPERIENCE              | : | WORKING IN NEW STAR TECHNICAL TRAINING INSTITUTE      |
|                         |   | Excavator OPRETAR Hevie Track DUMPE                   |
| PRESENT EMPLOYMENT      | : | THE TREAD OF "DUMPER OPRETAR"VOLVO TIPAR 400,440,460, |
|                         |   | 500 AND "ARTICULATED DUMPER OPERATOR"                 |
|                         |   | DUMPER CAT 777E AND KOMATSU 465S                      |
| PRESENT EMPLOYMENT.     | : | DEV PRABHA PRV L.T.D. DHANBAD COMPAN1.                |
|                         |   | AL AYUNI INVESTMENTS & CONTRECTING Co.                |
|                         |   | 11-09-2020 TO 30-12-2024                              |