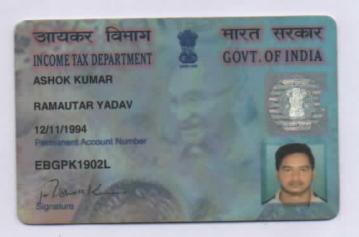

## **BIO-DATA**

**Declaration:** I here by declare that the above mentioned fact

Furnished by me are true to the best of know ledge

| POST APLIED FOR         | : | DUMPER OPRETAR                                        |
|-------------------------|---|-------------------------------------------------------|
| NAME                    | : | ASHOK KUMAR                                           |
| FATHER'S NAME           |   | : RAMAVTAR YADAV                                      |
| DATE OF BIRTH           | : | 12/11/1994                                            |
| CONTACT NO.             | : | +917979832183                                         |
| MARITIAL STATUS         |   | : UNMARRIED                                           |
| SEX                     |   | : MALE                                                |
| NATIONALITY             | : | INDIAN                                                |
| RELIGIOUS               |   | : HINDU                                               |
| LANGUAGE KNOWLEDGE      | : | : HINDI Height- 5'X6" Weight- 70 kg                   |
| LICENCE NO.             |   | : YES                                                 |
| PASSPORT DETAILS        | : | YES                                                   |
| PASSPORT NO.            | : | N4531609                                              |
| DATE OF ISSUE           | : | 12/11/2015                                            |
| PLACE OF ISSUE          | : | RANCHI                                                |
| DATE OF EXPIRY          |   | : 11/11/2025                                          |
| PRESENT ADDRESS         |   | : VILL- BARAMURI KHATAL, P.O- POLYTECHNIC,            |
|                         |   | P.S DHANBAD, DIST – DHANBAD                           |
|                         |   | STATE- JHARKHNAD, PIN- 828130                         |
| EDUCATION QUALIFICATION | : | IX PASS                                               |
| EXPERIENCE              | : | WORKING IN NEW STAR TECHNICAL TRAINING INSTITUTE      |
|                         |   | Excavator OPRETAR Hevie Track DUMPE                   |
| PRESENT EMPLOYMENT      | : | THE TREAD OF "DUMPER OPRETAR"VOLVO TIPAR 400,440,460, |
|                         |   | 500 AND "ARTICULATED DUMPER OPERATOR"                 |
|                         |   | DUMPER CAT 777E AND KOMATSU 465S                      |
| PRESENT EMPLOYMENT.     | : | DEV PRABHA PRV L.T.D. DHANBAD COMPAN1.                |
|                         |   | AL AYUNI INVESTMENTS & CONTRECTING Co.                |
|                         |   | 11-09-2020 TO 30-12-2024                              |