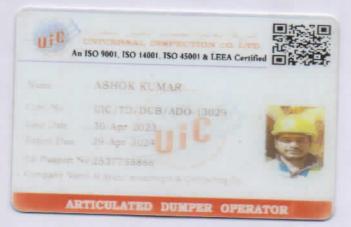

|    |      |               |     |    |                  | ATION CHE | AUTAR YADA              | when an are / Numme of Mother<br>DEWNTI DEVI | I the stret / Marrie of | 8A | BARAMUDI KHATA | 28130, JHA | rd का न. जोर हसके        | 930119221 |   |



1.0 .



1.0 1

| Ashok<br>Kumar           |
|--------------------------|
| Kumar                    |
| Employer                 |
| Al Ayuni                 |
| Occupation               |
| Heavy Equipment Operator |
| Workforce ID<br>44962014 |
| CONTRACTOR               |

| Ø · · · Ø                                  |
|--------------------------------------------|
| Gateway Security Pass                      |
|                                            |
|                                            |
| ID: 2133                                   |
| Name :Ashok Kumar                          |
| Occupation: ADT Driver                     |
| Company : AICC                             |
| Blood Type: O+                             |
| Issue Date: 20/01/24 Expiry Date: 19/01/25 |
| Approved