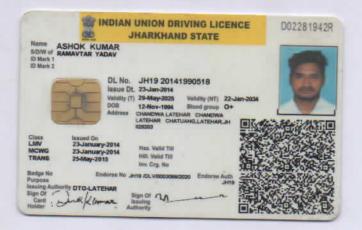

## **BIO-DATA**

**Declaration:** I here by declare that the above mentioned fact

Furnished by me are true to the best of know ledge

| POST APLIED FOR         | : | DUMPER OPRETAR                                        |
|-------------------------|---|-------------------------------------------------------|
| NAME                    | : | ASHOK KUMAR                                           |
| FATHER'S NAME           |   | : RAMAVTAR YADAV                                      |
| DATE OF BIRTH           | : | 12/11/1994                                            |
| CONTACT NO.             | : | +917979832183                                         |
| MARITIAL STATUS         |   | : UNMARRIED                                           |
| SEX                     |   | : MALE                                                |
| NATIONALITY             | : | INDIAN                                                |
| RELIGIOUS               |   | : HINDU                                               |
| LANGUAGE KNOWLEDGE      | : | : HINDI Height- 5'X6" Weight- 70 kg                   |
| LICENCE NO.             |   | : YES                                                 |
| PASSPORT DETAILS        | : | YES                                                   |
| PASSPORT NO.            | : | N4531609                                              |
| DATE OF ISSUE           | : | 12/11/2015                                            |
| PLACE OF ISSUE          | : | RANCHI                                                |
| DATE OF EXPIRY          |   | : 11/11/2025                                          |
| PRESENT ADDRESS         |   | : VILL- BARAMURI KHATAL, P.O- POLYTECHNIC,            |
|                         |   | P.S DHANBAD, DIST – DHANBAD                           |
|                         |   | STATE- JHARKHNAD, PIN- 828130                         |
| EDUCATION QUALIFICATION | : | IX PASS                                               |
| EXPERIENCE              | : | WORKING IN NEW STAR TECHNICAL TRAINING INSTITUTE      |
|                         |   | Excavator OPRETAR Hevie Track DUMPE                   |
| PRESENT EMPLOYMENT      | : | THE TREAD OF "DUMPER OPRETAR"VOLVO TIPAR 400,440,460, |
|                         |   | 500 AND "ARTICULATED DUMPER OPERATOR"                 |
|                         |   | DUMPER CAT 777E AND KOMATSU 465S                      |
| PRESENT EMPLOYMENT.     | : | DEV PRABHA PRV L.T.D. DHANBAD COMPAN1.                |
|                         |   | AL AYUNI INVESTMENTS & CONTRECTING Co.                |
|                         |   | 11-09-2020 TO 30-12-2024                              |